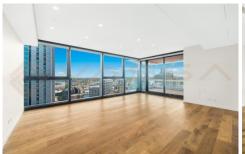

## 3310/117 Bathurst Street Sydney NSW

Greenland Centre makes a monumental statement of architectural excellence of groundbreaking luxury and grandeur like no other!

- -Open plan living flow to a sunlit balcony
- -Beautifully appointed kitchen featuring Miele appliances, marble benches, diamond-shaped tiles
- -High-quality timber floors & carpet
- -Bathrooms featuring frameless glass showers and designer lighting ensure you'll always feel that touch of luxury
- -Living space flows to spacious indoor-outdoor 'Sydney Balcony' with far-reaching Harbour and city views
- -2 parking spaces