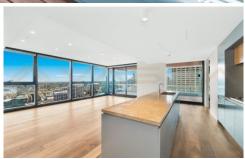

## 3310/117 Bathurst Street Sydney NSW

Greenland Centre makes a monumental statement of architectural excellence of groundbreaking luxury and grandeur like no other!

- -Open plan living flow to a sunlit balcony
- -Beautifully appointed kitchen featuring Miele appliances, marble benches, diamond-shaped tiles
- -High-quality timber floors & carpet
- -Bathrooms featuring frameless glass showers and designer lighting ensure you'll always feel that touch of luxury
- -Living space flows to spacious indoor-outdoor 'Sydney Balcony' with far-reaching Harbour and city views
- -2 parking spaces