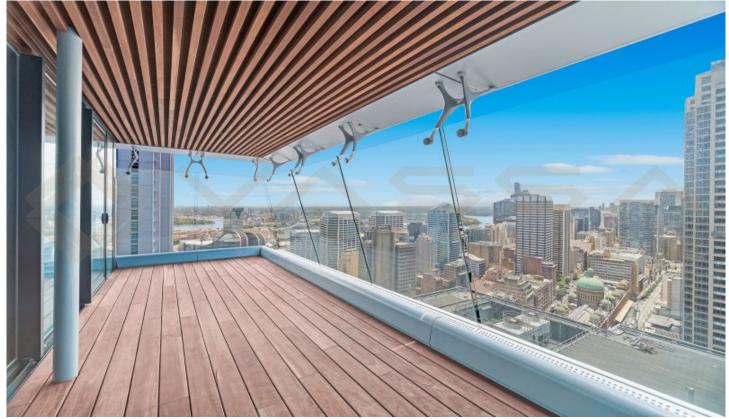

## 3310/117 Bathurst Street Sydney NSW

Greenland Centre makes a monumental statement of architectural excellence of groundbreaking luxury and grandeur like no other!

- -Open plan living flow to a sunlit balcony
- -Beautifully appointed kitchen featuring Miele appliances, marble benches, diamond-shaped tiles
- -High-quality timber floors & carpet
- -Bathrooms featuring frameless glass showers and designer lighting ensure you'll always feel that touch of luxury
- -Living space flows to spacious indoor-outdoor 'Sydney Balcony' with far-reaching Harbour and city views
- -2 parking spaces