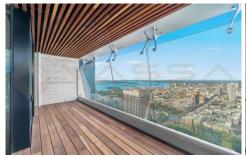

## Level 69/6903/115 Bathurst Street Sydney NSW

Greenland Centre makes a monumental statement of architectural excellence of groundbreaking luxury and grandeur like no other!

- -Beautifully appointed kitchen featuring Miele appliances, marble benches, diamond-shaped tiles
- -High-quality timber floors & carpet
- -Bathrooms featuring frameless glass showers and designer lighting ensure you'll always feel that touch of luxury
- -Living space flows to spacious indoor-outdoor 'Sydney Balcony' with uninterrupted panoramic views encompass far-reaching Harbour, city and parkland views