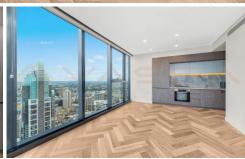

## Level 69/6903/115 Bathurst Street Sydney NSW

Greenland Centre makes a monumental statement of architectural excellence of groundbreaking luxury and grandeur like no other!

- -Beautifully appointed kitchen featuring Miele appliances, marble benches, diamond-shaped tiles
- -High-quality timber floors & carpet
- -Bathrooms featuring frameless glass showers and designer lighting ensure you'll always feel that touch of luxury
- -Living space flows to spacious indoor-outdoor 'Sydney Balcony' with uninterrupted panoramic views encompass far-reaching Harbour, city and parkland views