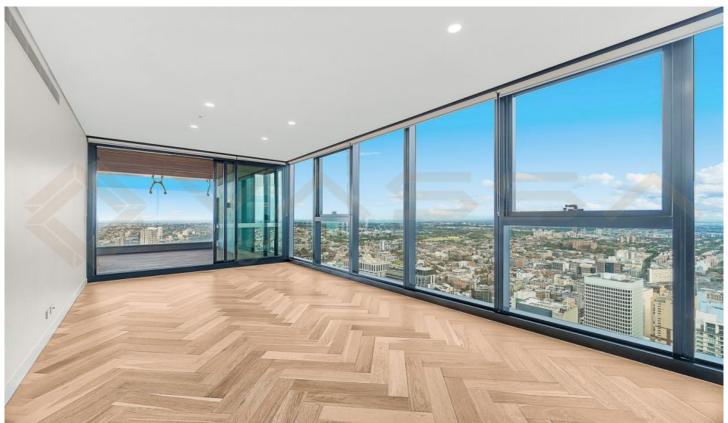

## Level 69/6903/115 Bathurst Street Sydney NSW

Greenland Centre makes a monumental statement of architectural excellence of groundbreaking luxury and grandeur like no other!

- -Beautifully appointed kitchen featuring Miele appliances, marble benches, diamond-shaped tiles
- -High-quality timber floors & carpet
- -Bathrooms featuring frameless glass showers and designer lighting ensure you'll always feel that touch of luxury
- -Living space flows to spacious indoor-outdoor 'Sydney Balcony' with uninterrupted panoramic views encompass far-reaching Harbour, city and parkland views