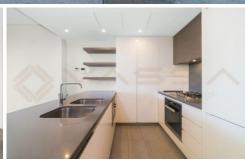

- Open plan living and dining with plenty of light with high ceilings
- 3 double bedrooms all with built in wardrobes
- Beautifully appointed kitchen with stone benchtops, Miele appliances, Integrated fridge, gas cooking, microwave and dishwasher
- 2 Fully tiled bathrooms with walk in shower, modern finishes as well as bathtub
- Internal laundry with dryer
- Ducted and zoned air conditioning
- Perfect location, near the Green Square train station and with a multitude of transport options and supermarkets, cafes and restaurant at your doorstep.