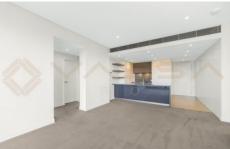

- Open plan living and dining with plenty of light with high ceilings
- 3 double bedrooms all with built in wardrobes
- Beautifully appointed kitchen with stone benchtops, Miele appliances, Integrated fridge, gas cooking, microwave and dishwasher
- 2 Fully tiled bathrooms with walk in shower, modern finishes as well as bathtub
- Internal laundry with dryer
- Ducted and zoned air conditioning
- Perfect location, near the Green Square train station and with a multitude of transport options and supermarkets, cafes and restaurant at your doorstep.