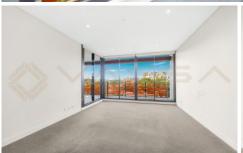

- Open plan living and dining with plenty of light with high ceilings
- 3 double bedrooms all with built in wardrobes
- Beautifully appointed kitchen with stone benchtops, Miele appliances, Integrated fridge, gas cooking, microwave and dishwasher
- 2 Fully tiled bathrooms with walk in shower, modern finishes as well as bathtub
- Internal laundry with dryer
- Ducted and zoned air conditioning
- Perfect location, near the Green Square train station and with a multitude of transport options and supermarkets, cafes and restaurant at your doorstep.