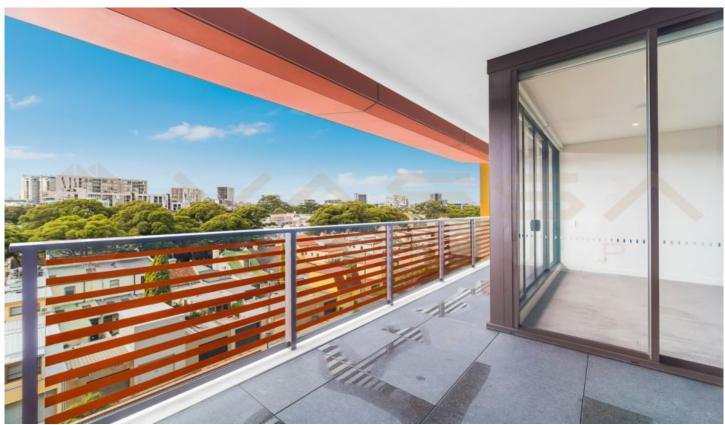

## 607/8 Ebsworth Street Zetland NSW

A near new stylish, north facing, three bedrooms apartment on level 7 in the OVO complex. Modern finishes with premium fittings and fixtures throughout. Set in the heart of the newly developing Green Square town centre, an exciting and connected place to live, work, socialise, learn and shop locally.

- Open plan living and dining with plenty of light with high ceilings
- 3 double bedrooms all with built in wardrobes
- Beautifully appointed kitchen with stone benchtops, Miele appliances, Integrated fridge, gas cooking, microwave and dishwasher
- 2 Fully tiled bathrooms with walk in shower, modern finishes as well as bathtub
- Internal laundry with dryer
- Ducted and zoned air conditioning
- Perfect location, near the Green Square train station and with a multitude of transport options and supermarkets, cafes and restaurant at your doorstep.