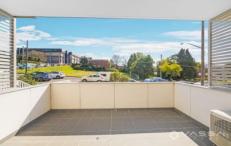

## 1/231-233 Carlingford Road Carlingford NSW

- -Open plan living/dining with sunny north-east aspect and flows to the generous balcony and open living area
- -Sun-drenched kitchen with stone bench tops, gas cooktop, electric oven and dishwasher
- -Two bedrooms, both with built in robes, master with ensuite
- -Double balcony with sunny northeast sunshine that's great for alfresco dining or cocktail hours
- -One secure car space in garage with internal access and lift, lock up storage space, A/V intercom, reverse cycle air conditioning.
- -Stroll 200m (approx.) to Carlingford Shopping Centre and Village Cafe lifestyle, 1.5km (approx.) to Carlingford rail, buses for Epping, Parramatta and Macquarie
- -Stroll to Carlingford Public School, close to surrounding private schools