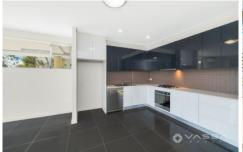

## 1/231-233 Carlingford Road Carlingford NSW

- -Open plan living/dining with sunny north-east aspect and flows to the generous balcony and open living area
- -Sun-drenched kitchen with stone bench tops, gas cooktop, electric oven and dishwasher
- -Two bedrooms, both with built in robes, master with ensuite
- -Double balcony with sunny northeast sunshine that's great for alfresco dining or cocktail hours
- -One secure car space in garage with internal access and lift, lock up storage space, A/V intercom, reverse cycle air conditioning.
- -Stroll 200m (approx.) to Carlingford Shopping Centre and Village Cafe lifestyle, 1.5km (approx.) to Carlingford rail, buses for Epping, Parramatta and Macquarie
- -Stroll to Carlingford Public School, close to surrounding private schools