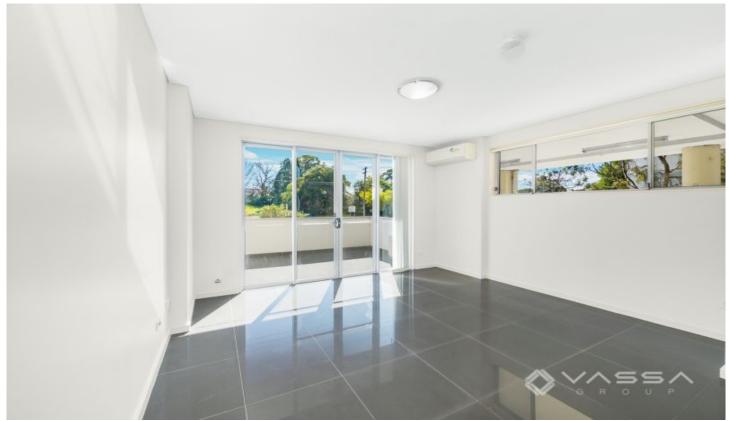

## 1/231-233 Carlingford Road Carlingford NSW

- -Open plan living/dining with sunny north-east aspect and flows to the generous balcony and open living area
- -Sun-drenched kitchen with stone bench tops, gas cooktop, electric oven and dishwasher
- -Two bedrooms, both with built in robes, master with ensuite
- -Double balcony with sunny northeast sunshine that's great for alfresco dining or cocktail hours
- -One secure car space in garage with internal access and lift, lock up storage space, A/V intercom, reverse cycle air conditioning.
- -Stroll 200m (approx.) to Carlingford Shopping Centre and Village Cafe lifestyle, 1.5km (approx.) to Carlingford rail, buses for Epping, Parramatta and Macquarie
- -Stroll to Carlingford Public School, close to surrounding private schools