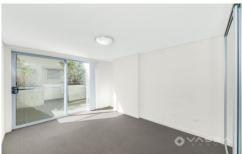

## 1/231-233 Carlingford Road Carlingford NSW

- -Open plan living/dining with sunny north-east aspect and flows to the generous balcony and open living area
- -Sun-drenched kitchen with stone bench tops, gas cooktop, electric oven and dishwasher
- -Two bedrooms, both with built in robes, master with ensuite
- -Double balcony with sunny northeast sunshine that's great for alfresco dining or cocktail hours
- -One secure car space in garage with internal access and lift, lock up storage space, A/V intercom, reverse cycle air conditioning.
- -Stroll 200m (approx.) to Carlingford Shopping Centre and Village Cafe lifestyle, 1.5km (approx.) to Carlingford rail, buses for Epping, Parramatta and Macquarie
- -Stroll to Carlingford Public School, close to surrounding private schools