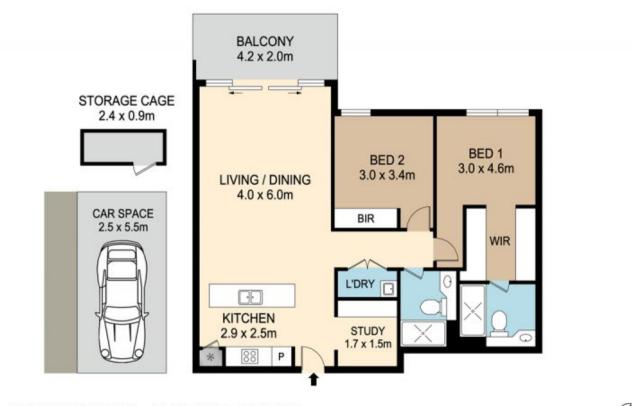

## 452/1D BURROWAY ROAD, WENTWORTH POINT

DISCLAIMER: PLANS SHOWN ARE FOR MARKETING PURPOSES ONLY, ALL DIMENSIONS ARE APPROXIMATE AND NOT TO SCALE. THEY ARE SUBJECT TO ERRORS AND IMACCURACIES AND NO LIABILITY WILL BE ACCEPTED. INTERESTED PARTIES SHOULD MAKE THEIR OWN INQUIRES. Ø