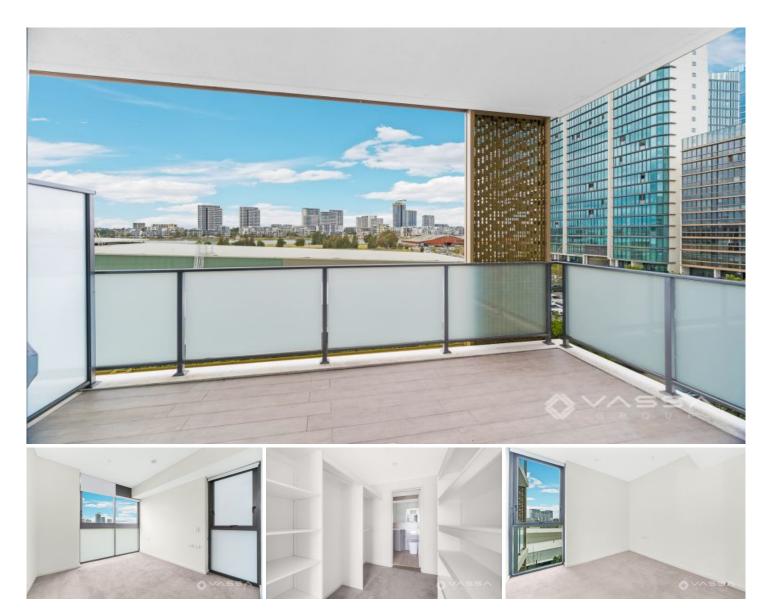

## Level 4/452/1D Burroway Road Wentworth Point NSW

Waterfront Modern Two Bedrooms Apartment plus study with Car Space

Renting never felt this good with this brand new 2 bedroom apartment, its modern and sleek look never fails to impress. This residence is the definition of luxury with high end finishes and inclusions merging comfort with class in every aspect of the home.

## ? Waterfront View Apartment

- ? Woodgrain floor tiles in living and dining areas
- ? Modern kitchen with Miele cooktop and integrated dishwasher & microwave
- ? Well designed and spacious bedrooms with walk-in wardrobes
- ? Stylish bathroom with ample mirror cupboard
- ? Quiet surroundings with convenience of shops, cafe's, medical centre, Supermarket & restaurants moments away
- ? Separate and quiet study area
- ? Spacious open plan layout
- ? Air-conditioning and internal intercom system