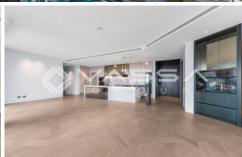

- High rise, north-east facing 4 bedroom + study, 3.5 bathroom, 2 Car spaces and large storage cage
- Award-winning architecture by firm Wilkinson-Eyre
- Lash open plan living area complete with in-built marble, floor-to-ceiling glazing, geometric oak flooring, cabinets with opulent surfaces
- Meyer-Davis Studio designed interiors with stylish marble cocktail bar and SubZero wine fridge
- High-end chef's kitchen with Wolf appliances, integrated sub-zero fridge, double height marble bar, Miele dishwasher and Cocktail bar
- 2nd butler's kitchen with additional fridge, dishwasher and oven
- Entry hallway storage and ample storage throughout
- Master suite complete with a lavish ensuite that opens up