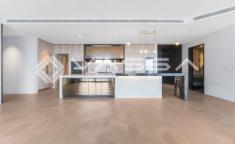

- High rise, north-east facing 4 bedroom + study, 3.5 bathroom, 2 Car spaces and large storage cage
- Award-winning architecture by firm Wilkinson-Eyre
- Lash open plan living area complete with in-built marble, floor-to-ceiling glazing, geometric oak flooring, cabinets with opulent surfaces
- Meyer-Davis Studio designed interiors with stylish marble cocktail bar and SubZero wine fridge
- High-end chef's kitchen with Wolf appliances, integrated sub-zero fridge, double height marble bar, Miele dishwasher and Cocktail bar
- 2nd butler's kitchen with additional fridge, dishwasher and oven
- Entry hallway storage and ample storage throughout
- Master suite complete with a lavish ensuite that opens up