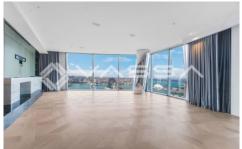

- High rise, north-east facing 4 bedroom + study, 3.5 bathroom, 2 Car spaces and large storage cage
- Award-winning architecture by firm Wilkinson-Eyre
- Lash open plan living area complete with in-built marble, floor-to-ceiling glazing, geometric oak flooring, cabinets with opulent surfaces
- Meyer-Davis Studio designed interiors with stylish marble cocktail bar and SubZero wine fridge
- High-end chef's kitchen with Wolf appliances, integrated sub-zero fridge, double height marble bar, Miele dishwasher and Cocktail bar
- 2nd butler's kitchen with additional fridge, dishwasher and oven
- Entry hallway storage and ample storage throughout
- Master suite complete with a lavish ensuite that opens up