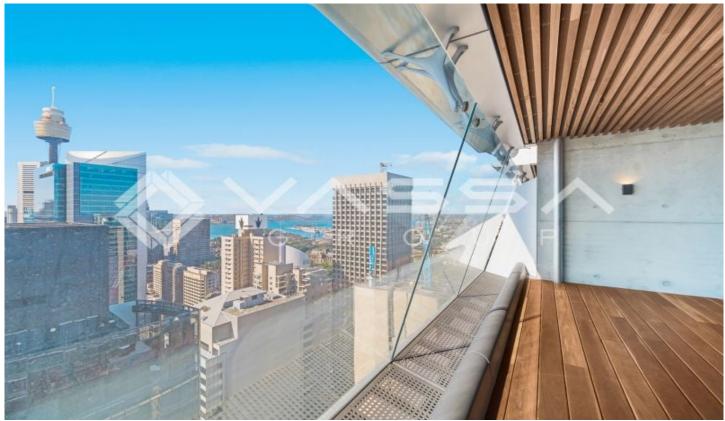

## 5X01/117 Bathurst Street Sydney NSW

Greenland Centre makes a monumental statement of architectural excellence of groundbreaking luxury and grandeur like no other!

- -Beautifully appointed kitchen featuring Miele appliances, marble benches, diamond-shaped tiles
- -High-quality timber floors & carpet
- -Bathrooms featuring frameless glass showers and designer lighting ensure you'll always feel that touch of luxury
- -Living space flows to spacious indoor-outdoor 'Sydney Balcony' with uninterrupted panoramic views encompass far-reaching Harbour, city and parkland views