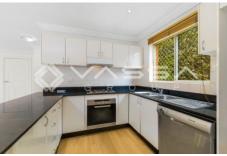

## 2/12 Lucas Road Burwood NSW

- Huge north facing L-shaped living and dining area
- Large sunny north facing courtyard
- High quality timber flooring
- Modern gas kitchen with granite benchtops & stainless steel appliances and window
- Downstairs offers the north facing master bedroom with ensuite and internal laundry
- Upstairs offers 2 large north facing bedrooms, a second modern bathroom with separate bath & shower and a separate toilet all with windows
- All bedrooms with built-ins
- Total area 207sqm approx.
- Reverse cycle air-conditioning on both levels
- Plenty of storage area
- Remote Lock up garage
- Security alarm
- Large modern kitchen with oven and stove cook top
- Gorgeous courtyard
- In the catchment of Burwood Public and Burwood Girls For full version visit the website