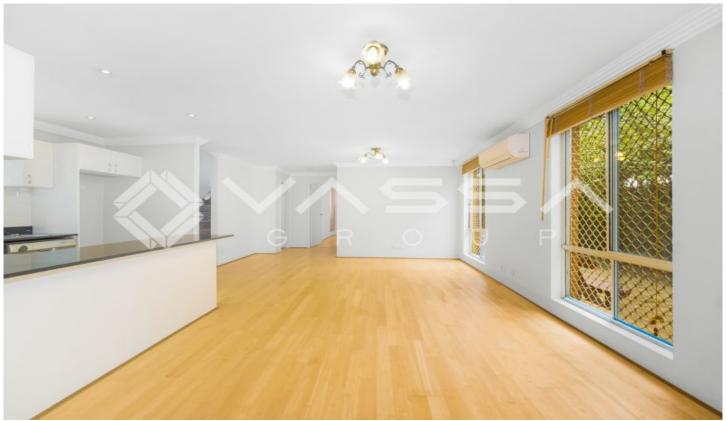

## 2/12 Lucas Road Burwood NSW

- Huge north facing L-shaped living and dining area
- Large sunny north facing courtyard
- High quality timber flooring
- Modern gas kitchen with granite benchtops & stainless steel appliances and window
- Downstairs offers the north facing master bedroom with ensuite and internal laundry
- Upstairs offers 2 large north facing bedrooms, a second modern bathroom with separate bath & shower and a separate toilet all with windows
- All bedrooms with built-ins
- Total area 207sqm approx.
- Reverse cycle air-conditioning on both levels
- Plenty of storage area
- Remote Lock up garage
- Security alarm
- Large modern kitchen with oven and stove cook top
- Gorgeous courtyard
- In the catchment of Burwood Public and Burwood Girls For full version visit the website