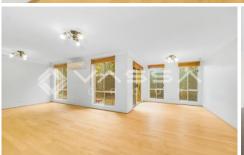

## 2/12 Lucas Road Burwood NSW

- Huge north facing L-shaped living and dining area
- Large sunny north facing courtyard
- High quality timber flooring
- Modern gas kitchen with granite benchtops & stainless steel appliances and window
- Downstairs offers the north facing master bedroom with ensuite and internal laundry
- Upstairs offers 2 large north facing bedrooms, a second modern bathroom with separate bath & shower and a separate toilet all with windows
- All bedrooms with built-ins
- Total area 207sqm approx.
- Reverse cycle air-conditioning on both levels
- Plenty of storage area
- Remote Lock up garage
- Security alarm
- Large modern kitchen with oven and stove cook top
- Gorgeous courtyard
- In the catchment of Burwood Public and Burwood Girls For full version visit the website