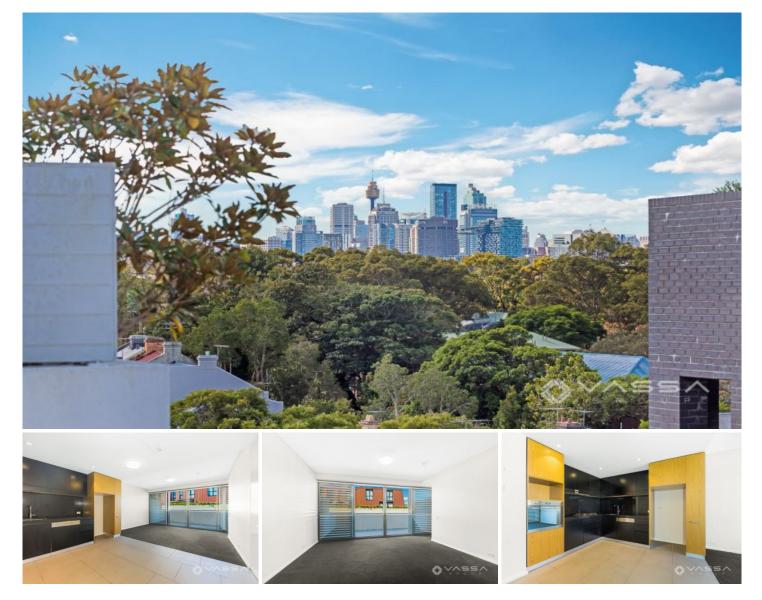

## 607/2 Pearl Street Erskineville NSW

-Located in the heart of Erskineville, this stylish nearly new development offers convenience and contemporary design -Two bedrooms apartment in the Erko development in Erskineville

-With less than 5km to the CBD, Erko's small village setting is firmly part of big picture Sydney

-Footsteps to the station and an extensive city bus network, it's a five to ten minute walk, cycle, train or bus ride to almost anywhere

- Two spacious bedrooms with built-in master on upstairs and downstairs living room

- Two modern bathroom floor to ceiling tiles
- Spacious kitchen with ample storage and Smeg appliances
- Stone benches, European appliances, air conditioning
- Security building with lift access
- For full version visit the website