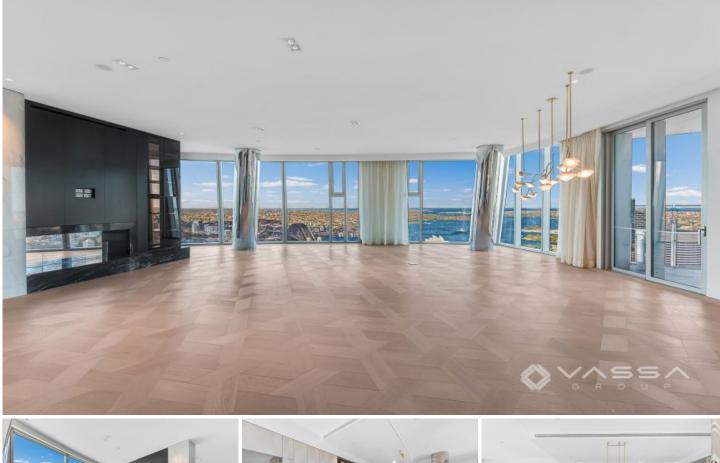

## WholeFloor/1 Barangaroo Avenue Barangaroo NSW

Discover the epitome of luxury living at Crown Residences, where opulence knows no bounds. A sprawling masterpiece spanning entire floors, offering over 550 square meters of lavish living space.

From this unparalleled vantage point, gaze upon the iconic Sydney Harbour Bridge to the North and soak in panoramic 360-degree views that embrace Sydney Harbour, the majestic Blue Mountains to the West, the Sydney Opera House to the East, and the sparkling Pacific Ocean beyond. To the South, embrace Darling Harbour's beauty and beyond.

Elevated over 200 meters above sea level, just a stone's throw from the azure waters of Sydney Harbour, this exceptional residence seamlessly connects you to the world's most beautiful harbor, creating an awe-inspiring backdrop for your life.

This Whole Floor Sky Home is an absolute sensory delight, offering multiple entertainment areas graced by soaring