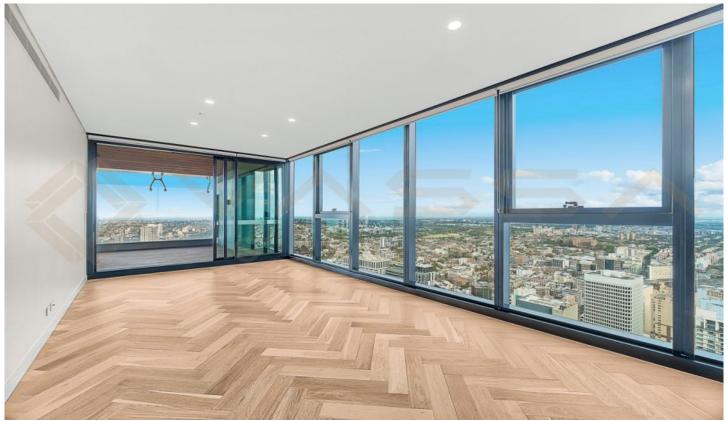

## 6903/115 Bathurst Street Sydney NSW

Greenland Centre makes a monumental statement of architectural excellence of groundbreaking luxury and grandeur like no other!

- -Close to UTS, University of Sydney and UNSW
- -Beautifully appointed kitchen featuring Miele appliances, marble benches, diamond-shaped tiles
- -High-quality timber floors & carpet
- -Bathrooms featuring frameless glass showers and designer lighting ensure you'll always feel that touch of luxury
- -Living space flows to spacious indoor-outdoor 'Sydney Balcony' with uninterrupted panoramic views encompass far-reaching Harbour, city and parkland views