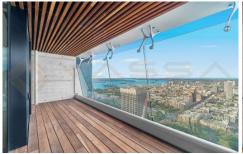

## 6903/115 Bathurst Street Sydney NSW

Greenland Centre makes a monumental statement of architectural excellence of groundbreaking luxury and grandeur like no other!

- -Close to UTS, University of Sydney and UNSW
- -Beautifully appointed kitchen featuring Miele appliances, marble benches, diamond-shaped tiles
- -High-quality timber floors & carpet
- -Bathrooms featuring frameless glass showers and designer lighting ensure you'll always feel that touch of luxury
- -Living space flows to spacious indoor-outdoor 'Sydney Balcony' with uninterrupted panoramic views encompass far-reaching Harbour, city and parkland views