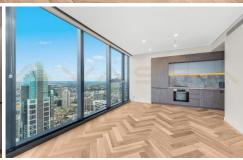

## 6903/115 Bathurst Street Sydney NSW

Greenland Centre makes a monumental statement of architectural excellence of groundbreaking luxury and grandeur like no other!

- -Close to UTS, University of Sydney and UNSW
- -Beautifully appointed kitchen featuring Miele appliances, marble benches, diamond-shaped tiles
- -High-quality timber floors & carpet
- -Bathrooms featuring frameless glass showers and designer lighting ensure you'll always feel that touch of luxury
- -Living space flows to spacious indoor-outdoor 'Sydney Balcony' with uninterrupted panoramic views encompass far-reaching Harbour, city and parkland views