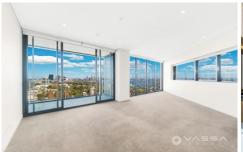

## 2102/472 Pacific Highway St Leonards NSW

St.Leonards Square exemplifies Mirvac's reputation for sophisticated living in Sydney with superb amenity, exceptional harbour and city views and a vibrant ground floor plaza, this is an iconic destination

- HARBOUR BRIAGE VIEW & WATER VIEW & BUSH VIEW
- Stay at home enjoying the new year fire work
- Stone kitchen island bench top with Miele appliances
- Exclusive colour scheme and feature pendant lighting
- Ducted air-conditioning
- Internal laundry with washing machine and dryer included
- Secure storage cage in the basement
- Dedicated concierge
- Gym, pool, spa, steam & sauna
- Cinema, piano, function room & bbq facilities
- Miele washing machine & dryer included
- Metres from St Leonards Station, parks, Crows Nest Village