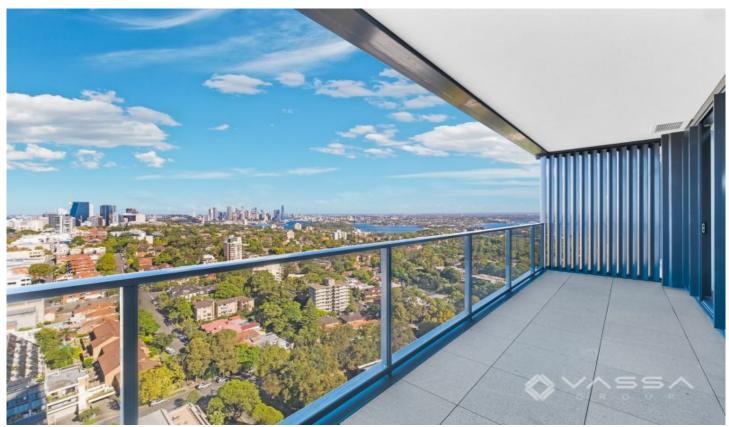

## 2102/472 Pacific Highway St Leonards NSW

St.Leonards Square exemplifies Mirvac's reputation for sophisticated living in Sydney with superb amenity, exceptional harbour and city views and a vibrant ground floor plaza, this is an iconic destination

- HARBOUR BRIAGE VIEW & WATER VIEW & BUSH VIEW
- Stay at home enjoying the new year fire work
- Stone kitchen island bench top with Miele appliances
- Exclusive colour scheme and feature pendant lighting
- Ducted air-conditioning
- Internal laundry with washing machine and dryer included
- Secure storage cage in the basement
- Dedicated concierge
- Gym, pool, spa, steam & sauna
- Cinema, piano, function room & bbq facilities
- Miele washing machine & dryer included
- Metres from St Leonards Station, parks, Crows Nest Village