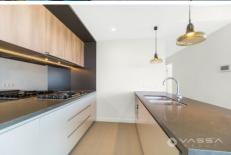

- HARBOUR BRIAGE VIEW & WATER VIEW & BUSH VIEW
- Stay at home enjoying the new year fire work
- Stone kitchen island bench top with Miele appliances
- Exclusive colour scheme and feature pendant lighting
- Ducted air-conditioning
- Internal laundry with washing machine and dryer included
- Secure storage cage in the basement
- Dedicated concierge
- Gym, pool, spa, steam & sauna
- Cinema, piano, function room & bbq facilities
- Miele washing machine & dryer included
- Metres from St Leonards Station, parks, Crows Nest Village