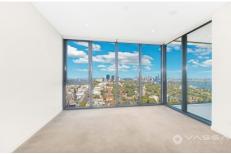

## 2102/472 Pacific Highway St Leonards NSW

St.Leonards Square exemplifies Mirvac's reputation for sophisticated living in Sydney with superb amenity, exceptional harbour and city views and a vibrant ground floor plaza, this is an iconic destination

- HARBOUR BRIAGE VIEW & WATER VIEW & BUSH VIEW
- Stay at home enjoying the new year fire work
- Stone kitchen island bench top with Miele appliances
- Exclusive colour scheme and feature pendant lighting
- Ducted air-conditioning
- Internal laundry with washing machine and dryer included
- Secure storage cage in the basement
- Dedicated concierge
- Gym, pool, spa, steam & sauna
- Cinema, piano, function room & bbq facilities
- Miele washing machine & dryer included
- Metres from St Leonards Station, parks, Crows Nest Village