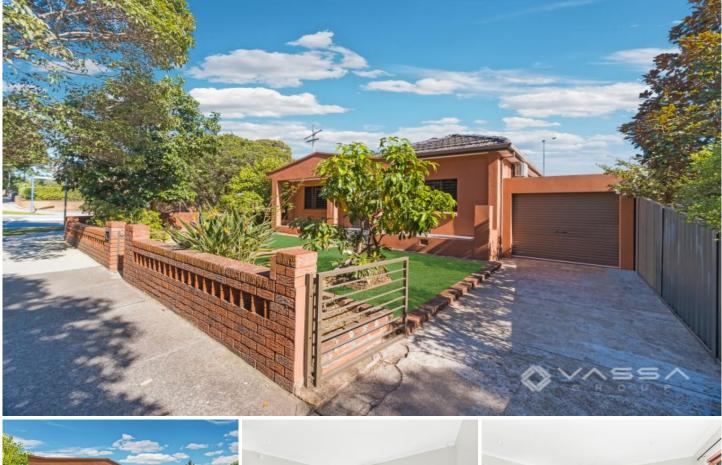

## 25 Ryrie Road Earlwood NSW

Set on a huge level 650m2 corner block, walking distance to local schools, shops, cafes and transport to the CBD.

## Offering:

-FOUR generous bedrooms all with built in robes & TWO bedrooms rear granny flat

-Elegant and spacious formal lounge and dining room

-Large well appointed kitchen with meals/dining area

-Renovated bathroom plus 2nd internal bathroom

-Open plan family room leading out to rear yard

-Large level rear yard with undercover entertaining areas -Other features include gas cooking and heating, split system air conditioning, high ceilings, intercom security system, quality bamboo timber flooring and renewed plumbing and electrical throughout For full version visit the website

## 6 🎮 3 🚔 3 🚘

Type : House

Land Size : 650 sqm View : https://ww

: https://www.vassagroup.com.au/lease/nsw/i nner-west/earlwood/residential/house/80796 61