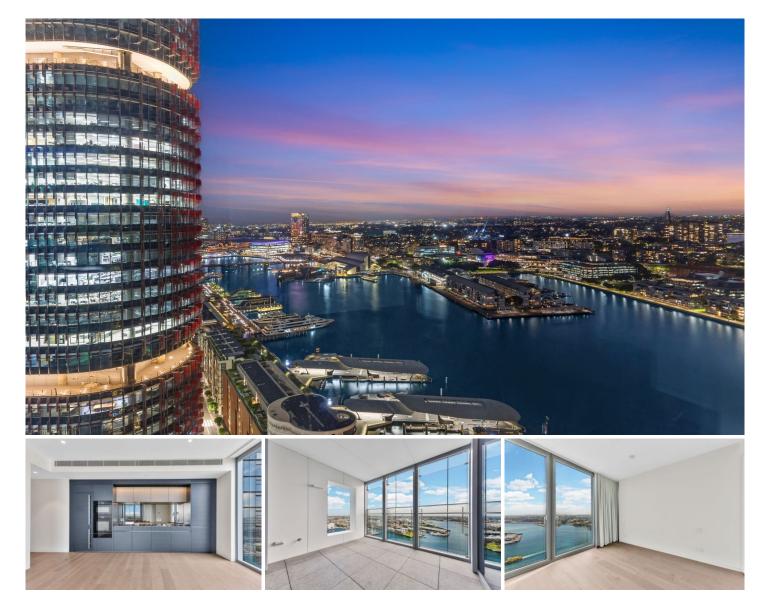

## 88 Barangaroo Avenue Barangaroo NSW

- Breathtaking views over Watermans Cove and Darling Harbour

- Best floor plan for a 1-bedroom, 1-study apartment in Barangaroo

- Spacious living and dining area with engineered timber flooring throughout

- Stunning open-plan kitchen featuring reconstituted stone benchtop and premium Miele appliances

- Large bedroom with built-in wardrobes

- Ultra-modern bathroom

-  $74m^2\,\text{smart}$  floor plan with separate study/home office and winter garden

- High-quality interiors with luxurious materials including timber, marble, glass, and stone

- Resort-style facilities: pool, spa, gym, private dining and wine rooms, plus full-time concierge service

- Developed by 5-star world-class developer Lendlease, known for luxury and quality fixtures and fittings For full version visit the website