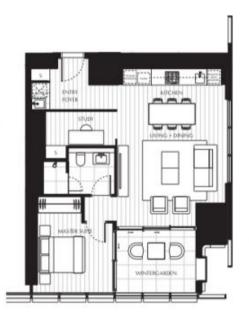

- Stunning open-plan kitchen featuring reconstituted stone benchtop and premium Miele appliances

- Large bedroom with built-in wardrobes

- Ultra-modern bathroom

-  $74m^2\,\text{smart}$  floor plan with separate study/home office and winter garden

## ONE SYDNEY HARBOUR

| BATHROOM                              | 1                                                                                                |
|---------------------------------------|--------------------------------------------------------------------------------------------------|
| INDICATIVE<br>WINTERCAR<br>TOTAL AREA | DEN IDuque                                                                                       |
|                                       |                                                                                                  |
|                                       |                                                                                                  |
|                                       | E READ IN CONJUNCTION<br>UILE OF INCLUSIONS                                                      |
|                                       | IULE OF INCLUSIONS                                                                               |
| WITH SCHEE                            | IULE OF INCLUSIONS                                                                               |
| WITH SCHEE                            | Open Cavity Facade -<br>Open Cavity Facade -                                                     |
| WITH SCHEE                            | Open Cavity Facade -<br>Openable facade with integrated<br>facade blind<br>Wintergarden Facade - |

## 88 BARANGAROO AVENUE

APARTMENT - F LEVELS 28 - 38

APARTMENTS -201, 254, 107, 301, 328, 337, 354, 367, 377, 387