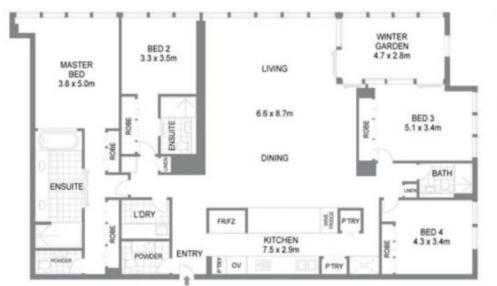

## A/88 Barangaroo Avenue Barangaroo NSW

This expansive 217sqm residence boasts beautifully curated interiors by New York design firm Meyer Davis, offering breathtaking views from every room and the finest fixtures and finishes. The statement kitchen, designed in collaboration with Crown's culinary ambassador Guillaume Brahimi, blends beauty with functionality. The master suite serves as a private sanctuary, while the north-facing winter garden provides an ideal setting to relax or entertain against a magical harbour backdrop.

- 4-bedroom layout with penthouse finishes
- North-east facing with views over Sydney Harbour, Harbour Bridge, and Opera House to Manly
- Walls of glass and 3m ceiling heights throughout
- Huge living and dining space with polished hardwood floorboards
- High-spec marble kitchen with Wolf appliances and SubZero fridges
- Gas hob, Qasair range, dual ovens, warming drawer, wine fridge
- Luxurious marble-swathed bathrooms with underfloor

0 1 2 3 4 5

Scale in metres. Indicative only. Dimensions are approximate. All information contained herein is gathered from sources we believe to be reliable. However we cannot guarantee its accuracy and interested persons should rely on their own enquiries.