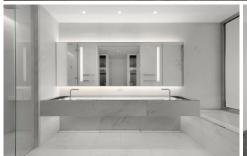

- 4-bedroom layout with penthouse finishes
- North-east facing with views over Sydney Harbour, Harbour Bridge, and Opera House to Manly
- Walls of glass and 3m ceiling heights throughout
- Huge living and dining space with polished hardwood floorboards
- High-spec marble kitchen with Wolf appliances and SubZero fridges
- Gas hob, Qasair range, dual ovens, warming drawer, wine fridge
- Luxurious marble-swathed bathrooms with underfloor