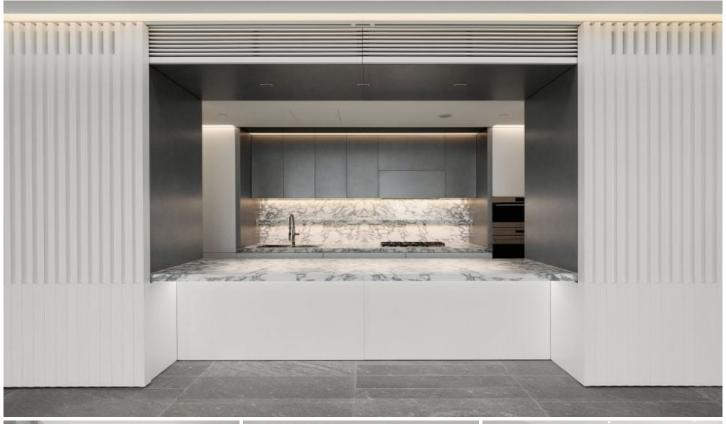

## A/88 Barangaroo Avenue Barangaroo NSW

This expansive 217sqm residence boasts beautifully curated interiors by New York design firm Meyer Davis, offering breathtaking views from every room and the finest fixtures and finishes. The statement kitchen, designed in collaboration with Crown's culinary ambassador Guillaume Brahimi, blends beauty with functionality. The master suite serves as a private sanctuary, while the north-facing winter garden provides an ideal setting to relax or entertain against a magical harbour backdrop.

- 4-bedroom layout with penthouse finishes
- North-east facing with views over Sydney Harbour, Harbour Bridge, and Opera House to Manly
- Walls of glass and 3m ceiling heights throughout
- Huge living and dining space with polished hardwood floorboards
- High-spec marble kitchen with Wolf appliances and SubZero fridges
- Gas hob, Qasair range, dual ovens, warming drawer, wine fridge
- Luxurious marble-swathed bathrooms with underfloor