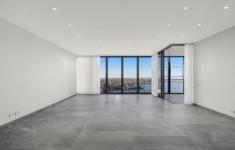

## A/88 Barangaroo Avenue Barangaroo NSW

This expansive 217sqm residence boasts beautifully curated interiors by New York design firm Meyer Davis, offering breathtaking views from every room and the finest fixtures and finishes. The statement kitchen, designed in collaboration with Crown's culinary ambassador Guillaume Brahimi, blends beauty with functionality. The master suite serves as a private sanctuary, while the north-facing winter garden provides an ideal setting to relax or entertain against a magical harbour backdrop.

- 4-bedroom layout with penthouse finishes
- North-east facing with views over Sydney Harbour, Harbour Bridge, and Opera House to Manly
- Walls of glass and 3m ceiling heights throughout
- Huge living and dining space with polished hardwood floorboards
- High-spec marble kitchen with Wolf appliances and SubZero fridges
- Gas hob, Qasair range, dual ovens, warming drawer, wine fridge
- Luxurious marble-swathed bathrooms with underfloor