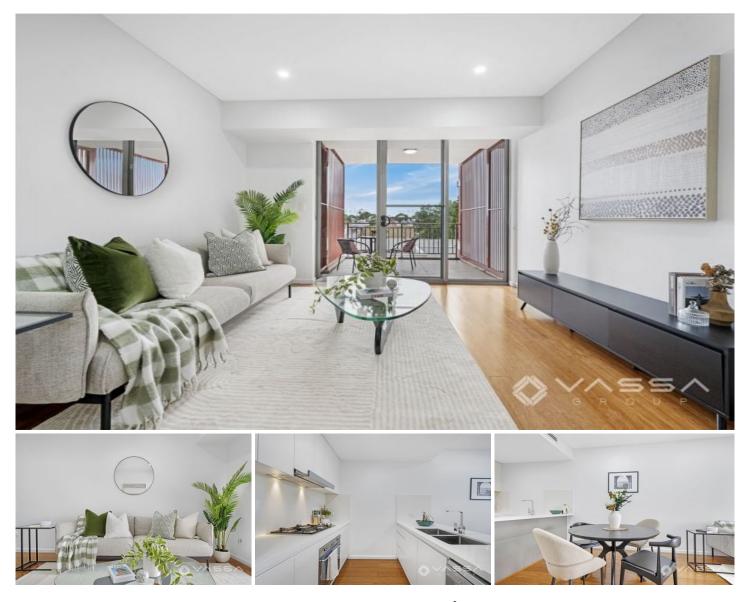

## 15/72 Parramatta Road Camperdown NSW

This apartment offers the perfect blend of convenience, style, and comfort, ideally situated just opposite the prestigious University of Sydney. Superbly located within walking distance to Glebe Point Road, King Street Newtown, Broadway Shopping Centre, Victoria Park Pool, Royal Prince Alfred Hospital & a bus stop at the front of the building to the CBD. Ready for a first home buyer, academic, professional or investor.

- Recently painted and featuring new timber floors
- Brilliant natural light, all day sunshine
- Good cross flow ventilation
- Private balcony with views of the surrounding area
- Open plan lounge / dining / kitchen with ample storage
- SMEG kitchen appliances with dishwasher
- Both bedrooms have built-in robes
- Double-glazed windows
- Internal laundry with dryer
- Security basement car space with storage area
- Bus stop at front of building to CBD