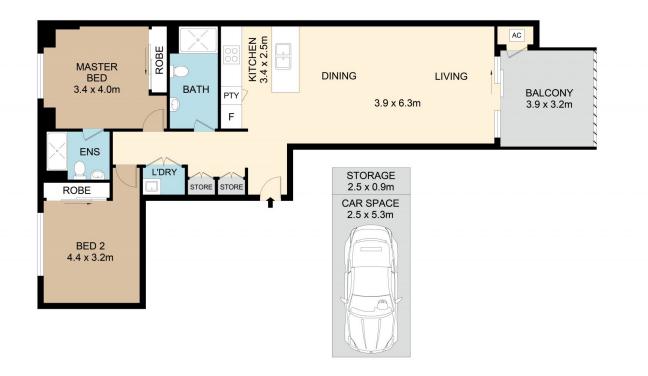

## U15/72-76 PARAMATTA ROAD, CAMPERDOWN

Disclaimer- Floor Plan measurements are approximate and are for illustrative purposes only. While we cannot doubt the floor plans accuracy , we make no guarantee , warranty or representation as to the accuracy and completeness of the floor plan