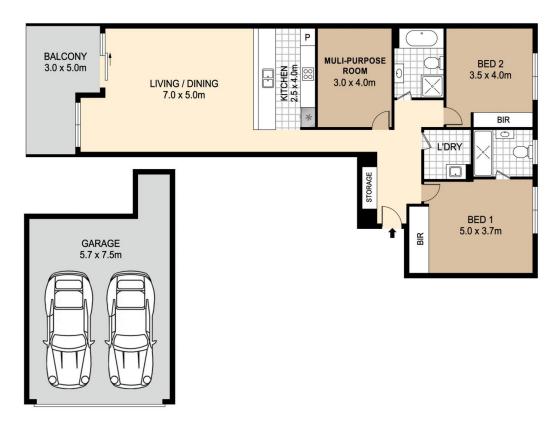

## Level 1/98/23-35 Crane Road Castle Hill NSW

This renovated, three bedroom-like apartment presents an inviting, fresh atmosphere that harmoniously blends modern amenities with a sense of homely comfort. The recent renovations, including brand new carpeting and a complete repaint, have elevated the aesthetic of the home, giving it a clean, updated appearance.

The layout of the property offers great separation between both bedrooms and living spaces; creates a great open, sunny and airy feel. Completing the package is access out of the complex on both Mercer Street & Crane Road, bringing you within a short stroll to the Castle Hill Metro Station, Bus Interchange and Castle Towers Shopping precinct.

DISCLAIMER: PLANS SHOWN ARE FOR MARKETING PURPOSES ONLY, ALL DIMENSIONS ARE APPROXIMATE AND NOT TO SCALE. THEY ARE SUBJECT TO ERRORS AND INACCURACIES AND NO LIABILITY WILL BE ACCEPTED. INTERESTED PARTIES SHOULD MAKE THEIR OWN INQUIRES.