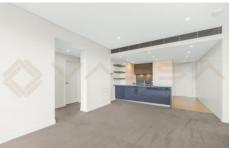

- Close to UNSW, University of Sydney and UTS
- Open plan living and dining with plenty of light with high ceilings
- 3 double bedrooms all with built in wardrobes
- Beautifully appointed kitchen with stone benchtops, Miele appliances, Integrated fridge, gas cooking, microwave and dishwasher
- 2 Fully tiled bathrooms with walk in shower, modern finishes as well as bathtub
- Internal laundry with dryer
- Ducted and zoned air conditioning
- Perfect location, near the Green Square train station and with a multitude of transport options and supermarkets, cafes and restaurant at your doorstep.