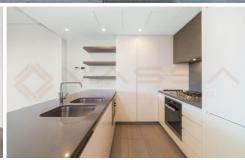

- Close to UNSW, University of Sydney and UTS
- Open plan living and dining with plenty of light with high ceilings
- 3 double bedrooms all with built in wardrobes
- Beautifully appointed kitchen with stone benchtops, Miele appliances, Integrated fridge, gas cooking, microwave and dishwasher
- 2 Fully tiled bathrooms with walk in shower, modern finishes as well as bathtub
- Internal laundry with dryer
- Ducted and zoned air conditioning
- Perfect location, near the Green Square train station and with a multitude of transport options and supermarkets, cafes and restaurant at your doorstep.