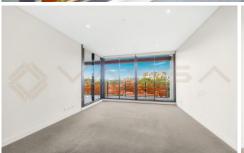

- Close to UNSW, University of Sydney and UTS
- Open plan living and dining with plenty of light with high ceilings
- 3 double bedrooms all with built in wardrobes
- Beautifully appointed kitchen with stone benchtops, Miele appliances, Integrated fridge, gas cooking, microwave and dishwasher
- 2 Fully tiled bathrooms with walk in shower, modern finishes as well as bathtub
- Internal laundry with dryer
- Ducted and zoned air conditioning
- Perfect location, near the Green Square train station and with a multitude of transport options and supermarkets, cafes and restaurant at your doorstep.