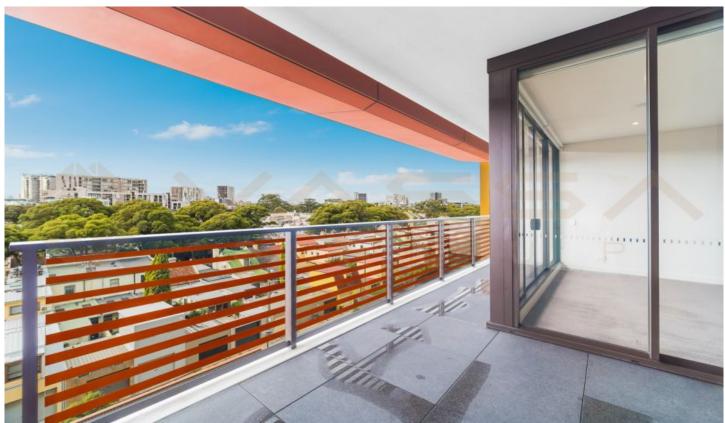

## 607/8 Ebsworth Street Zetland NSW

A near new stylish, north facing, three bedrooms apartment on level 7 in the OVO complex. Modern finishes with premium fittings and fixtures throughout. Set in the heart of the newly developing Green Square town centre, an exciting and connected place to live, work, socialise, learn and shop locally.

- Close to UNSW, University of Sydney and UTS
- Open plan living and dining with plenty of light with high ceilings
- 3 double bedrooms all with built in wardrobes
- Beautifully appointed kitchen with stone benchtops, Miele appliances, Integrated fridge, gas cooking, microwave and dishwasher
- 2 Fully tiled bathrooms with walk in shower, modern finishes as well as bathtub
- Internal laundry with dryer
- Ducted and zoned air conditioning
- Perfect location, near the Green Square train station and with a multitude of transport options and supermarkets, cafes and restaurant at your doorstep.