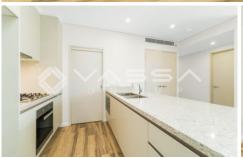

- ? Two generous carpeted bedroom with built-in wardrobes
- ? Secure car space and storage
- ? A modern, open plan layout with free-flowing living areas
- ? Great sized Balcony
- ? Gourmet Kitchen with gas cooking & MIELE appliances
- ? Internal laundry with dryer
- ? Air-conditioning