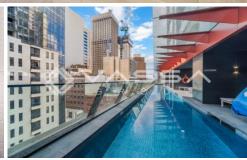

## Features include:

- Modern & stylish bathroom
- Premium timber flooring
- Laundry with washer/dryer machine
- Kitchen with fully integrated refrigerator and optimal storage
- Air conditioned with reverse cycle system
- Pool, sauna & gym in complex plus concierge
- Full Security throughout the building